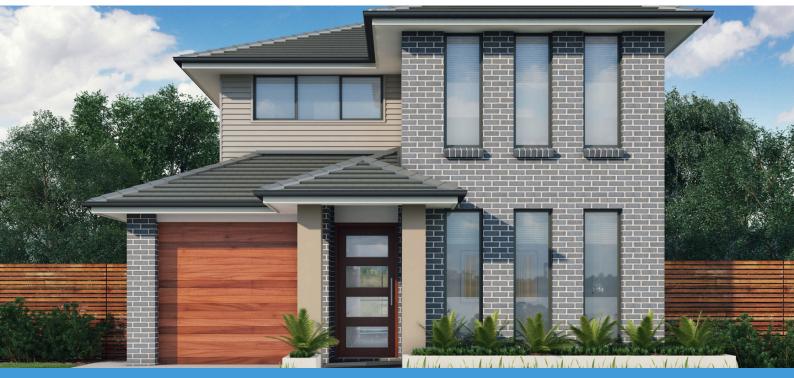

## Flinders 25 SG Design

Minimum Lot Size: 10m Width | 28m Depth Home Size: 231.68m<sup>2</sup>

2.5

\*All images are for illustrative purposes only and may not be a true representation. Room sizes are approximate only and are subject to the final working drawings. The information, inclusions and pricing in this brochure are correct as of the date of publication (30/08/24) but are subject to change without notice. This brochure is automatically superseded by the latest edition. Display home designs and inclusions vary throughout Australia and are provided as a guide only. Please refer to your building contract and drawings for the specific façade and inclusion details of your new home. All pricing is subject to site survey, land classification, BASIX assessment, developer guidelines, and all other regulatory/statutory requirements and approvals. All designs and plans are protected by copyright. Builder's licence number: 195792C