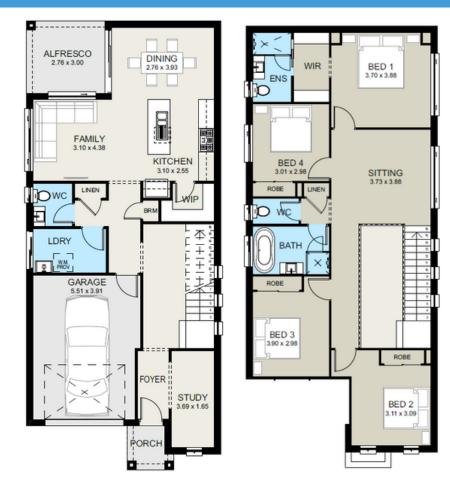

## Flinders 25 SG Design

Minimum Lot Size: 10m Width | 28m Depth Home Size: 231.68m<sup>2</sup>

2.5

\*All images are for illustrative purposes only and may not be a true representation. Room sizes are approximate only and are subject to the final working drawings. The information, inclusions and pricing in this brochure are correct as of the date of publication (30/08/24) but are subject to change without notice. This brochure is automatically superseded by the latest edition. Display home designs and inclusions vary throughout Australia and are provided as a guide only. Please refer to your building contract and drawings for the specific façade and inclusion details of your new home. All pricing is subject to site survey, land classification, BASIX assessment, developer guidelines, and all other regulatory/statutory requirements and approvals. All designs and plans are protected by copyright. Builder's licence number: 195792C