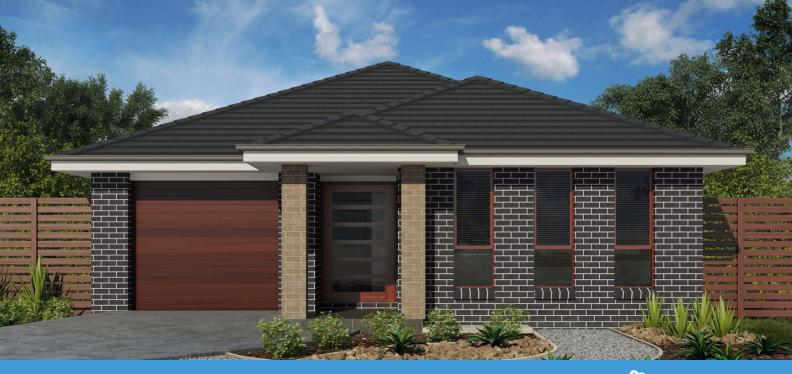

## **Blaxland 19 4B Design**

Minimum Lot Size: 10m Width | 29m Depth Home Size: 172.52m<sup>2</sup>

\*All images are for illustrative purposes only and may not be a true representation. Room sizes are approximate only and are subject to the final working drawings. The information, inclusions and pricing in this brochure are correct as of the date of publication (30/08/24) but are subject to change without notice. This brochure is automatically superseded by the latest edition. Display home designs and inclusions vary throughout Australia and are provided as a guide only. Please refer to your building contract and drawings for the specific façade and inclusion details of your new home. All pricing is subject to site survey, land classification, BASIX assessment, developer guidelines, and all other regulatory/statutory requirements and approvals. All designs and plans are protected by copyright. Builder's licence number: 195792C