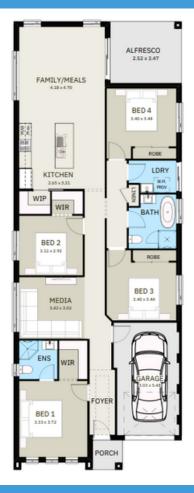

## **Blaxland 19 4B Design**

Minimum Lot Size: 10m Width | 29m Depth Home Size: 172.52m<sup>2</sup>

\*All images are for illustrative purposes only and may not be a true representation. Room sizes are approximate only and are subject to the final working drawings. The information, inclusions and pricing in this brochure are correct as of the date of publication (30/08/24) but are subject to change without notice. This brochure is automatically superseded by the latest edition. Display home designs and inclusions vary throughout Australia and are provided as a guide only. Please refer to your building contract and drawings for the specific façade and inclusion details of your new home. All pricing is subject to site survey, land classification, BASIX assessment, developer guidelines, and all other regulatory/statutory requirements and approvals. All designs and plans are protected by copyright. Builder's licence number: 195792C