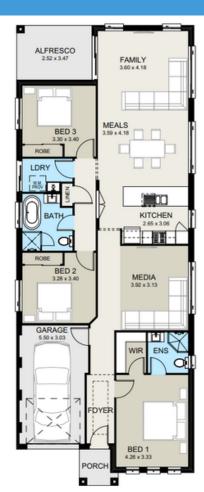

## Blaxland 18 FB Design

Minimum Lot Size: 10m Width | 29m Depth Home Size: 166.09m<sup>2</sup>

\*All images are for illustrative purposes only and may not be a true representation. Room sizes are approximate only and are subject to the final working drawings. The information, inclusions and pricing in this brochure are correct as of the date of publication (30/08/24) but are subject to change without notice. This brochure is automatically superseded by the latest edition. Display home designs and inclusions vary throughout Australia and are provided as a guide only. Please refer to your building contract and drawings for the specific façade and inclusion details of your new home. All pricing is subject to site survey, land classification, BASIX assessment, developer guidelines, and all other regulatory/statutory requirements and approvals. All designs and plans are protected by copyright. Builder's licence number: 195792