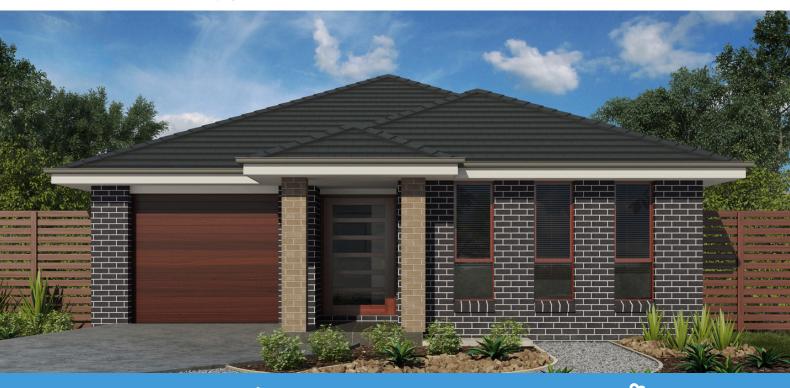

## Blaxland 18 FB Design

Minimum Lot Size: 10m Width | 29m Depth Home Size: 166.09m<sup>2</sup>

\*All images are for illustrative purposes only and may not be a true representation. Room sizes are approximate only and are subject to the final working drawings. The information, inclusions and pricing in this brochure are correct as of the date of publication (30/08/24) but are subject to change without notice. This brochure is automatically superseded by the latest edition. Display home designs and inclusions vary throughout Australia and are provided as a guide only. Please refer to your building contract and drawings for the specific façade and inclusion details of your new home. All pricing is subject to site survey, land classification, BASIX assessment, developer guidelines, and all other regulatory/statutory requirements and approvals. All designs and plans are protected by copyright. Builder's licence number: 195792