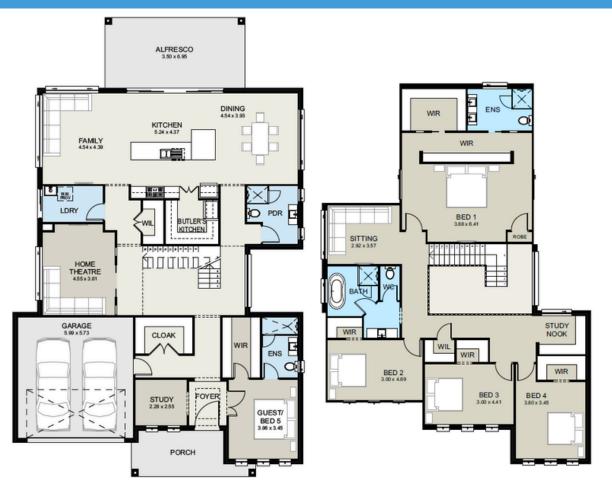

## Kennedy 47 Design

Minimum Lot Size: 17m Width | 30m Depth Home Size: 440.10m<sup>2</sup>

\*All images are for illustrative purposes only and may not be a true representation. Room sizes are approximate only and are subject to the final working drawings. The information, inclusions and pricing in this brochure are correct as of the date of publication (30/08/24) but are subject to change without notice. This brochure is automatically superseded by the latest edition. Display home designs and inclusions vary throughout Australia and are provided as a guide only. Please refer to your building contract and drawings for the specific façade and inclusion details of your new home. All pricing is subject to site survey, land classification, BASIX assessment, developer guidelines, and all other regulatory/statutory requirements and approvals. All designs and plans are protected by copyright. Builder's licence number: 195792C