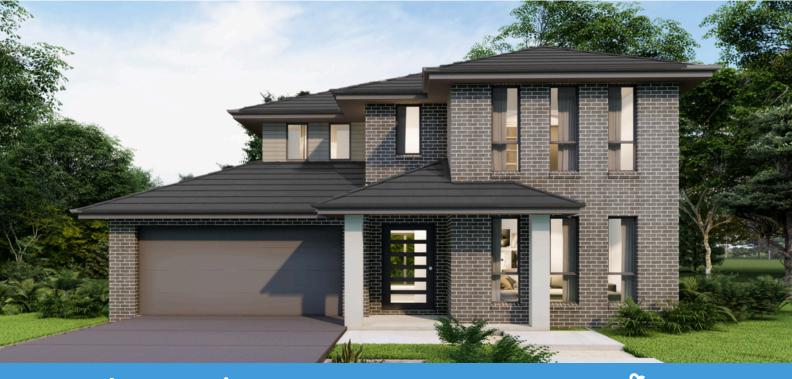

## Kennedy 47 Design

Minimum Lot Size: 17m Width | 30m Depth Home Size: 440.10m<sup>2</sup>

\*All images are for illustrative purposes only and may not be a true representation. Room sizes are approximate only and are subject to the final working drawings. The information, inclusions and pricing in this brochure are correct as of the date of publication (30/08/24) but are subject to change without notice. This brochure is automatically superseded by the latest edition. Display home designs and inclusions vary throughout Australia and are provided as a guide only. Please refer to your building contract and drawings for the specific façade and inclusion details of your new home. All pricing is subject to site survey, land classification, BASIX assessment, developer guidelines, and all other regulatory/statutory requirements and approvals. All designs and plans are protected by copyright. Builder's licence number: 195792C