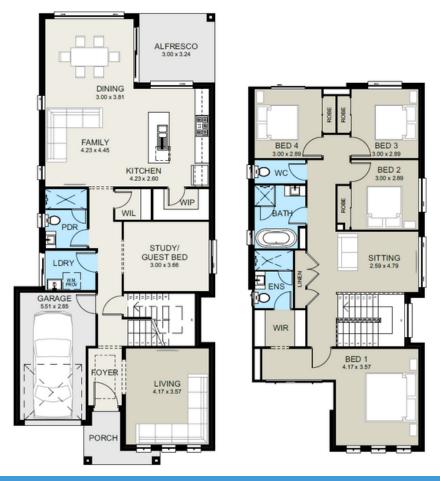

## Marsden 27 Design

Minimum Lot Size: 10m Width | 27m Depth Home Size: 253.83m<sup>2</sup>

\*All images are for illustrative purposes only and may not be a true representation. Room sizes are approximate only and are subject to the final working drawings. The information, inclusions and pricing in this brochure are correct as of the date of publication (30/08/24) but are subject to change without notice. This brochure is automatically superseded by the latest edition. Display home designs and inclusions vary throughout Australia and are provided as a guide only. Please refer to your building contract and drawings for the specific façade and inclusion details of your new home. All pricing is subject to site survey, land classification, BASIX assessment, developer guidelines, and all other regulatory/statutory requirements and approvals. All designs and plans are protected by copyright. Builder's licence number: 195792C