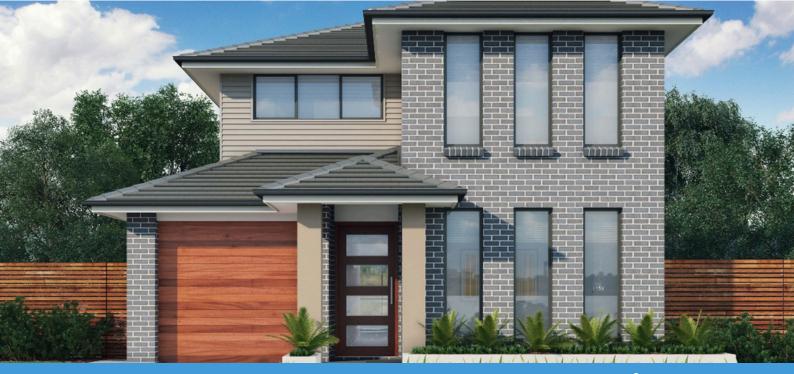

## Marsden 27 Design

Minimum Lot Size: 10m Width | 27m Depth Home Size: 253.83m<sup>2</sup>

\*All images are for illustrative purposes only and may not be a true representation. Room sizes are approximate only and are subject to the final working drawings. The information, inclusions and pricing in this brochure are correct as of the date of publication (30/08/24) but are subject to change without notice. This brochure is automatically superseded by the latest edition. Display home designs and inclusions vary throughout Australia and are provided as a guide only. Please refer to your building contract and drawings for the specific façade and inclusion details of your new home. All pricing is subject to site survey, land classification, BASIX assessment, developer guidelines, and all other regulatory/statutory requirements and approvals. All designs and plans are protected by copyright. Builder's licence number: 195792C