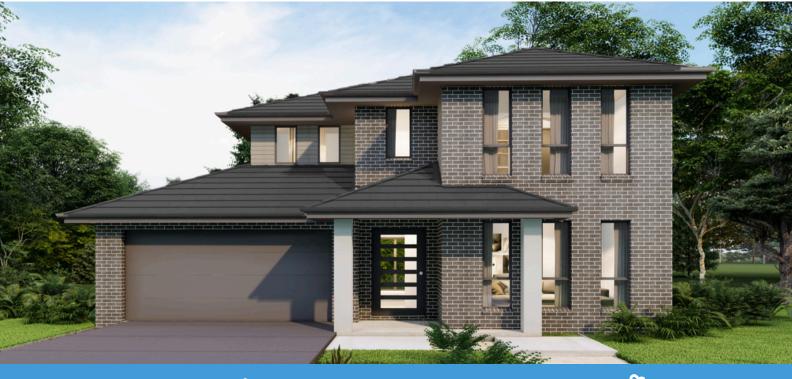

## **Oxley 32 MKII Design**

Minimum Lot Size: 15m Width | 24m Depth Home Size: 297.58m<sup>2</sup>

\*All images are for illustrative purposes only and may not be a true representation. Room sizes are approximate only and are subject to the final working drawings. The information, inclusions and pricing in this brochure are correct as of the date of publication (30/08/24) but are subject to change without notice. This brochure is automatically superseded by the latest edition. Display home designs and inclusions vary throughout Australia and are provided as a guide only. Please refer to your building contract and drawings for the specific façade and inclusion details of your new home. All pricing is subject to site survey, land classification, BASIX assessment, developer guidelines, and all other regulatory/statutory requirements and approvals. All designs and plans are protected by copyright. Builder's licence number: 195792C