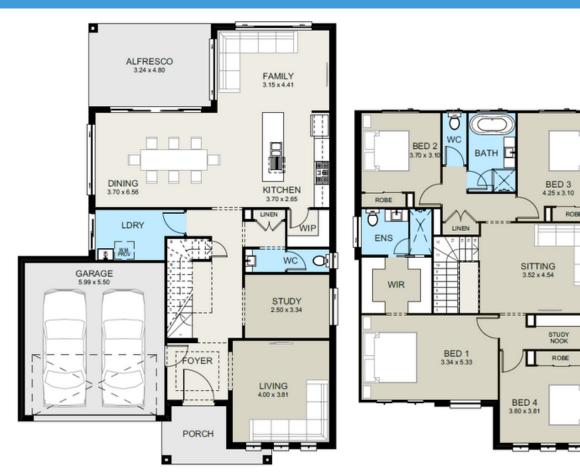

## **Oxley 32 MKII Design**

Minimum Lot Size: 15m Width | 24m Depth Home Size: 297.58m<sup>2</sup>

\*All images are for illustrative purposes only and may not be a true representation. Room sizes are approximate only and are subject to the final working drawings. The information, inclusions and pricing in this brochure are correct as of the date of publication (30/08/24) but are subject to change without notice. This brochure is automatically superseded by the latest edition. Display home designs and inclusions vary throughout Australia and are provided as a guide only. Please refer to your building contract and drawings for the specific façade and inclusion details of your new home. All pricing is subject to site survey, land classification, BASIX assessment, developer guidelines, and all other regulatory/statutory requirements and approvals. All designs and plans are protected by copyright. Builder's licence number: 195792C