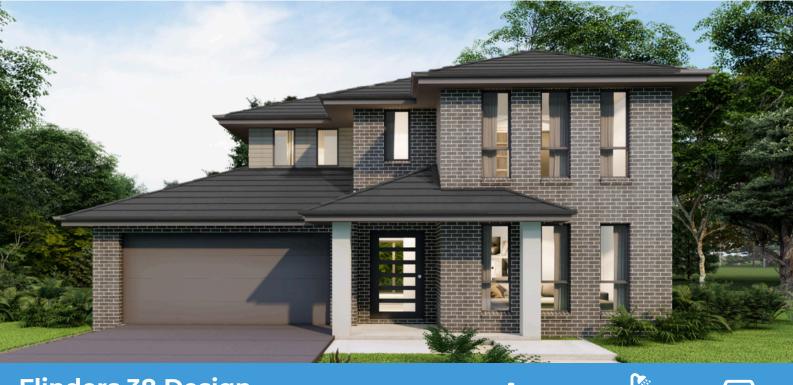

## Flinders 38 Design

Minimum Lot Size: 14m Width | 29m Depth Home Size: 351.37m<sup>2</sup>

\*All images are for illustrative purposes only and may not be a true representation. Room sizes are approximate only and are subject to the final working drawings. The information, inclusions and pricing in this brochure are correct as of the date of publication (30/08/24) but are subject to change without notice. This brochure is automatically superseded by the latest edition. Display home designs and inclusions vary throughout Australia and are provided as a guide only. Please refer to your building contract and drawings for the specific façade and inclusion details of your new home. All pricing is subject to site survey, land classification, BASIX assessment, developer guidelines, and all other regulatory/statutory requirements and approvals. All designs and plans are protected by copyright. Builder's licence number: 195792C