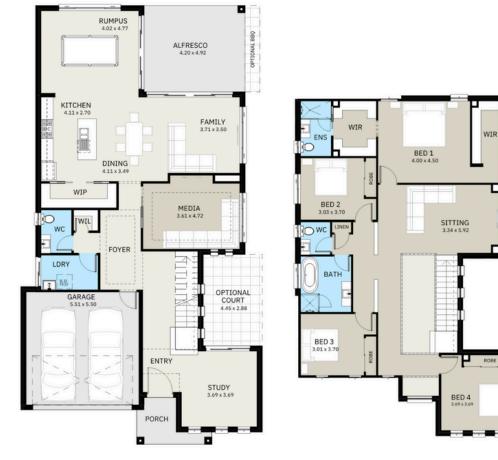

## Flinders 38 Design

Minimum Lot Size: 14m Width | 29m Depth Home Size: 351.37m<sup>2</sup>

\*All images are for illustrative purposes only and may not be a true representation. Room sizes are approximate only and are subject to the final working drawings. The information, inclusions and pricing in this brochure are correct as of the date of publication (30/08/24) but are subject to change without notice. This brochure is automatically superseded by the latest edition. Display home designs and inclusions vary throughout Australia and are provided as a guide only. Please refer to your building contract and drawings for the specific façade and inclusion details of your new home. All pricing is subject to site survey, land classification, BASIX assessment, developer guidelines, and all other regulatory/statutory requirements and approvals. All designs and plans are protected by copyright. Builder's licence number: 195792C