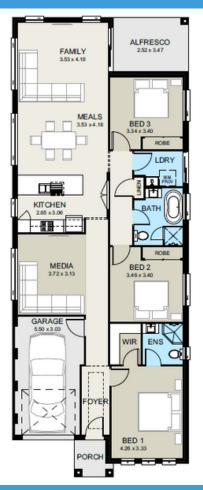

## **Blaxland 18 Design**

Minimum Lot Size: 10m Width | 29m Depth Home Size: 166.09m<sup>2</sup>

\*All images are for illustrative purposes only and may not be a true representation. Room sizes are approximate only and are subject to the final working drawings. The information, inclusions and pricing in this brochure are correct as of the date of publication (30/08/24) but are subject to change without notice. This brochure is automatically superseded by the latest edition. Display home designs and inclusions vary throughout Australia and are provided as a guide only. Please refer to your building contract and drawings for the specific façade and inclusion details of your new home. All pricing is subject to site survey, land classification, BASIX assessment, developer guidelines, and all other regulatory/statutory requirements and approvals. All designs and plans are protected by copyright. Builder's licence number: 195792C