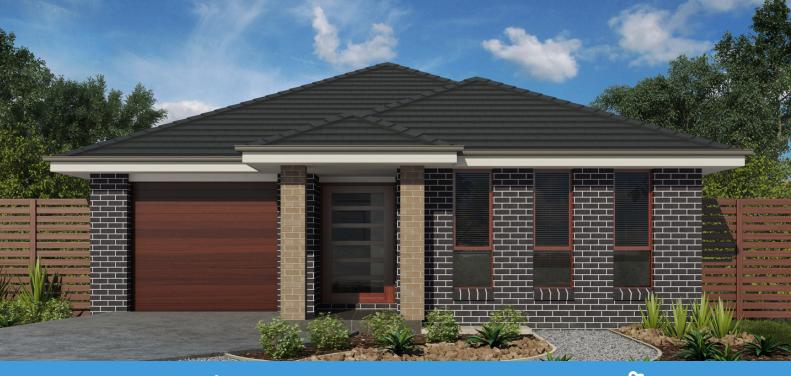

## **Blaxland 18 Design**

Minimum Lot Size: 10m Width | 29m Depth Home Size: 166.09m<sup>2</sup>

\*All images are for illustrative purposes only and may not be a true representation. Room sizes are approximate only and are subject to the final working drawings. The information, inclusions and pricing in this brochure are correct as of the date of publication (30/08/24) but are subject to change without notice. This brochure is automatically superseded by the latest edition. Display home designs and inclusions vary throughout Australia and are provided as a guide only. Please refer to your building contract and drawings for the specific façade and inclusion details of your new home. All pricing is subject to site survey, land classification, BASIX assessment, developer guidelines, and all other regulatory/statutory requirements and approvals. All designs and plans are protected by copyright. Builder's licence number: 195792C