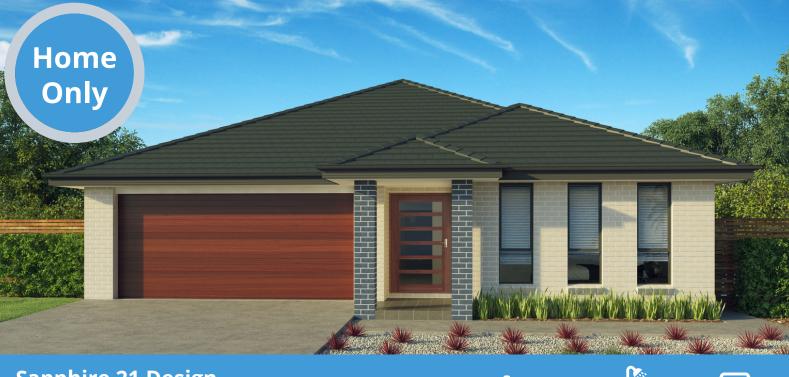

## Sapphire 21 Design

Minimum Lot Size: 12m Width | 27m Depth Building Size: 184.99m<sup>2</sup>

- Stradbroke façade
- Standard site costs & Basix
- Daikin ducted air-conditioning
- Tiles to kitchen, family, meals & outdoor areas
- Carpet to bedrooms & home theatre
- Colour concrete driveway & plain crossover
- Front turf, letterbox & clothesline
- 20mm kitchen stone benchtop
- Polytec kitchen cabinets
- Soft-close drawers & cabinets
- 900mm oven, cooktop & rangehood
- Stainless steel dishwasher
- Freestanding bath
- Wall-hung vanities
- 1200mm high tiles to bathroom & ensuite
- T2 termite-treated frame