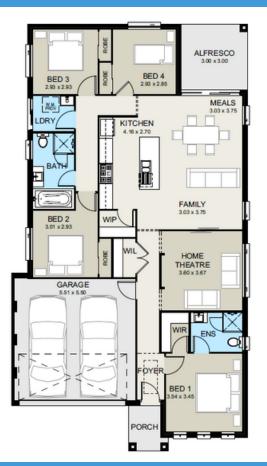

## Sapphire 21 Design

Minimum Lot Size: 12m Width | 27m Depth Building Size: 184.99m<sup>2</sup>

- Stradbroke façade
- Standard site costs & Basix
- Daikin ducted air-conditioning
- Tiles to kitchen, family, meals & outdoor areas
- Carpet to bedrooms & home theatre
- Colour concrete driveway & plain crossover
- Front turf, letterbox & clothesline
- 20mm kitchen stone benchtop
- Polytec kitchen cabinets
- Soft-close drawers & cabinets
- 900mm oven, cooktop & rangehood
- Stainless steel dishwasher
- Freestanding bath
- Wall-hung vanities
- 1200mm high tiles to bathroom & ensuite
- T2 termite-treated frame