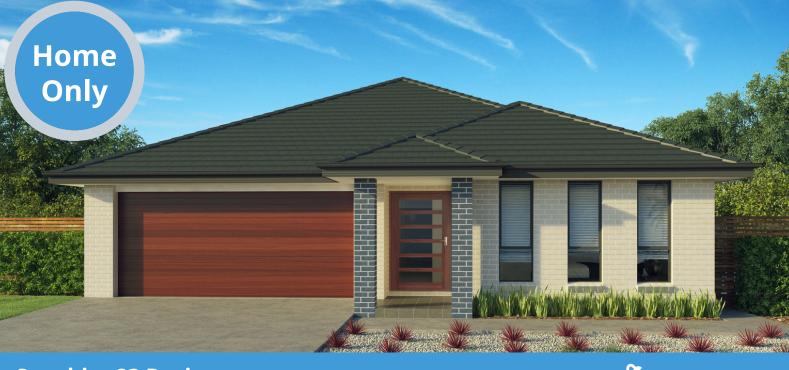

## Sapphire 23 Design

Minimum Lot Size: 13m Width | 26m Depth Building Size: 209.1m<sup>2</sup>

## Inclusions

- Stradbroke façade
- Standard site costs & Basix
- Daikin ducted air-conditioning
- Tiles to kitchen, family, meals & outdoor areas
- Carpet to bedrooms & home theatre
- Colour concrete driveway & plain crossover
- Front turf, letterbox & clothesline
- 20mm kitchen stone benchtop
- Polytec kitchen cabinets
- Soft-close drawers & cabinets
- 900mm oven, cooktop & rangehood
- Stainless steel dishwasher
- Freestanding bath
- Wall-hung vanities
- 1200mm high tiles to bathroom & ensuite
- T2 termite-treated frame
- Jackson 0404 119 500