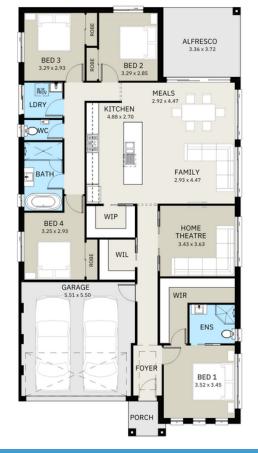

## Sapphire 23 Design

Minimum Lot Size: 13m Width | 26m Depth Building Size: 209.1m<sup>2</sup>