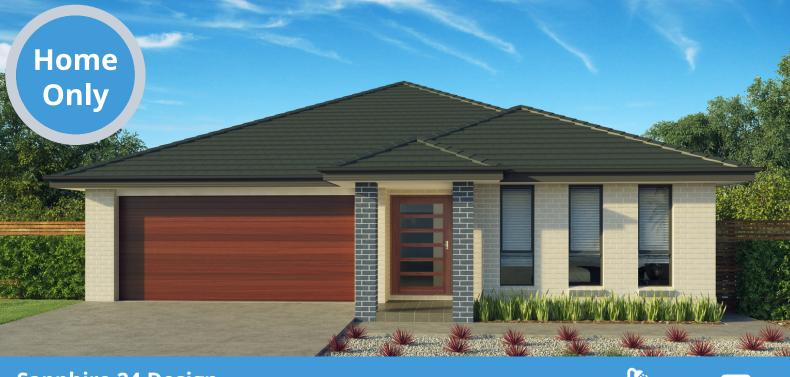

## Sapphire 24 Design

Minimum Lot Size: 13m Width | 29m Depth Building Size: 217.99m<sup>2</sup>

- Stradbroke façade
- Standard site costs & Basix
- Daikin ducted air-conditioning
- Tiles to kitchen, family, meals & outdoor areas
- Carpet to bedrooms & home theatre
- Colour concrete driveway & plain crossover
- Front turf, letterbox & clothesline
- 20mm kitchen stone benchtop
- Polytec kitchen cabinets
- Soft-close drawers & cabinets
- 900mm oven, cooktop & rangehood
- Stainless steel dishwasher
- Freestanding bath
- Wall-hung vanities
- 1200mm high tiles to bathroom & ensuite
- T2 termite-treated frame