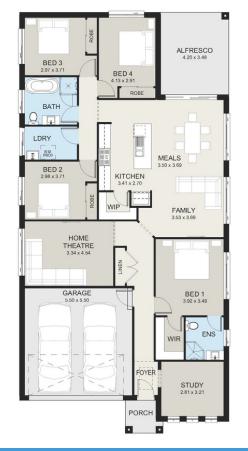

## Sapphire 24 Design

Minimum Lot Size: 13m Width | 29m Depth Building Size: 217.99m<sup>2</sup>

- Stradbroke façade
- Standard site costs & Basix
- Daikin ducted air-conditioning
- Tiles to kitchen, family, meals & outdoor areas
- Carpet to bedrooms & home theatre
- Colour concrete driveway & plain crossover
- Front turf, letterbox & clothesline
- 20mm kitchen stone benchtop
- Polytec kitchen cabinets
- Soft-close drawers & cabinets
- 900mm oven, cooktop & rangehood
- Stainless steel dishwasher
- Freestanding bath
- Wall-hung vanities
- 1200mm high tiles to bathroom & ensuite
- T2 termite-treated frame